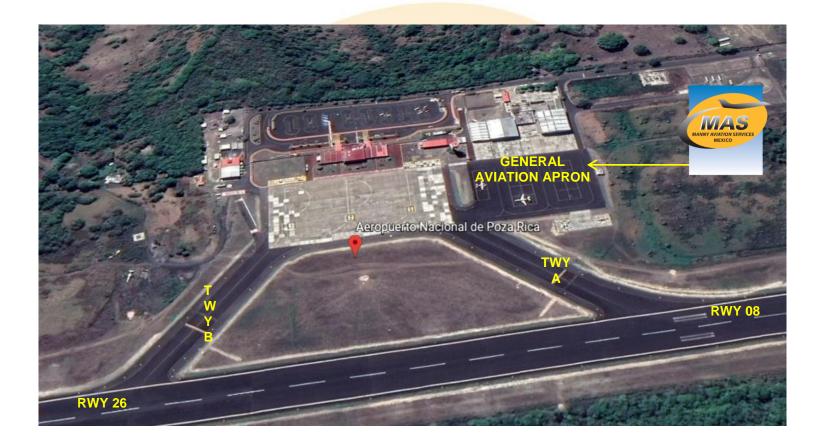

### Arrival

- 1. Upon arrival Crew must follow ATC's instructions to taxi into General Aviation Apron.
- 2. When passengers descend from AC, one representative of Federal Police will check AC and passengers' luggage.
- 3. The whole process will take around 10-15 minutes.

### Departure

- 1. Crew and passengers arrive to General Aviation Terminal.
- 2. Our Agent will be waiting for Crew and passengers help them with baggage and coordinate all services for departure.
- 3. The whole process will take around 10-15 minutes.