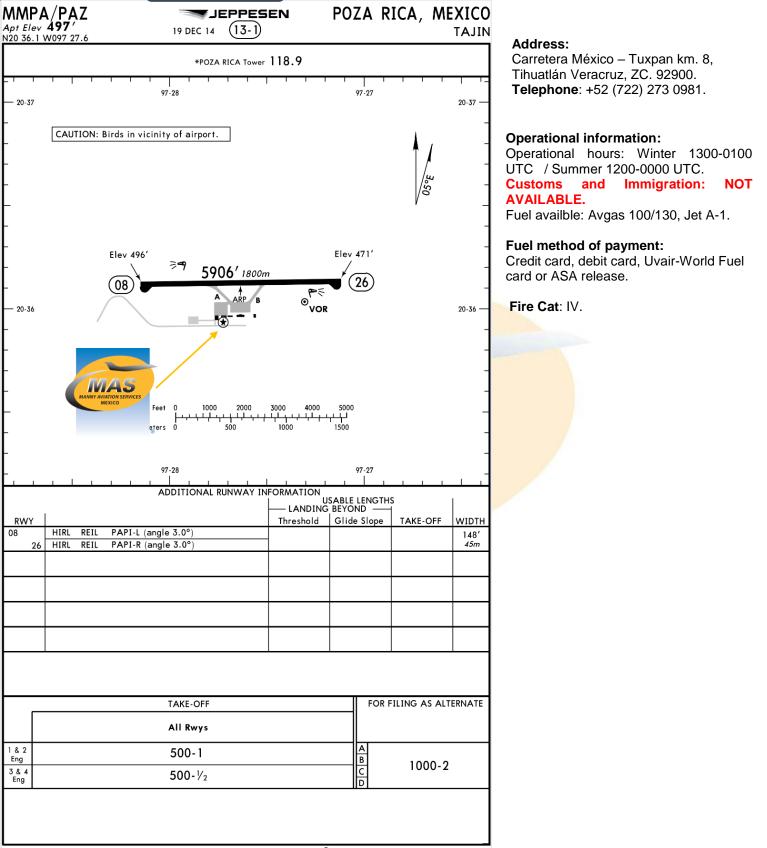

## MMPA/PAZ TAJIN DOMESTIC AIRPORT

# MMPA/PAZ TAJIN DOMESTIC AIRPORT

### Arrival

- 1. Upon arrival Crew must follow ATC's instructions to taxi into General Aviation Apron.
- 2. When passengers descend from AC, one representative of Federal Police will check AC and passengers' luggage.
- 3. The whole process will take around 10-15 minutes.

### Departure

- 1. Crew and passengers arrive to General Aviation Terminal.
- 2. Our Agent will be waiting for Crew and passengers help them with baggage and coordinate all services for departure.
- 3. The whole process will take around 10-15 minutes.