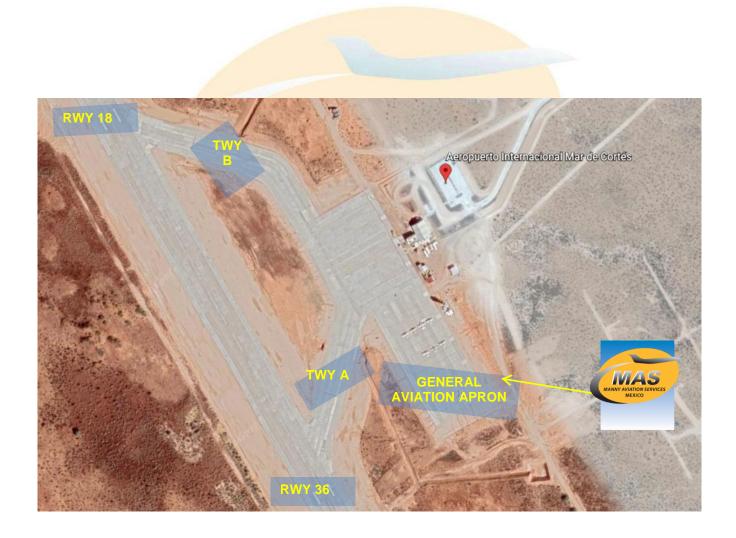

### **Arrival**

- 1. Upon arrival Aircraft has to follow ATC instructions for taxiing to the General Aviation Apron.
- 2. Crew and passenger passports will be asked by one of our staff representatives to take them to immigration facilities.
- 3. Passengers must walk inside the general aviation building to make the CIQ (Customs, Immigration and quarantine) processes. Luggage cannot be inspected without passenger's presence.
- 4. The whole procedure will take around 10-15 minutes.