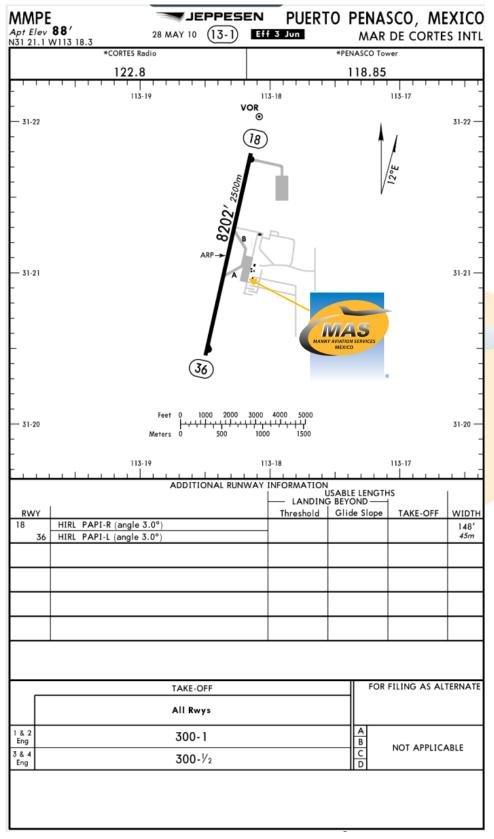

### **Arrival**

- 1. Upon arrival Aircraft has to follow ATC instructions for taxiing to the General Aviation Apron.
- 2. Crew and passenger passports will be asked by one of our staff representatives to take them to immigration facilities.
- 3. Passengers must walk inside the general aviation building to make the CIQ (Customs, Immigration and quarantine) processes. Luggage cannot be inspected without passenger's presence.
- 4. The whole procedure will take around 10-15 minutes.