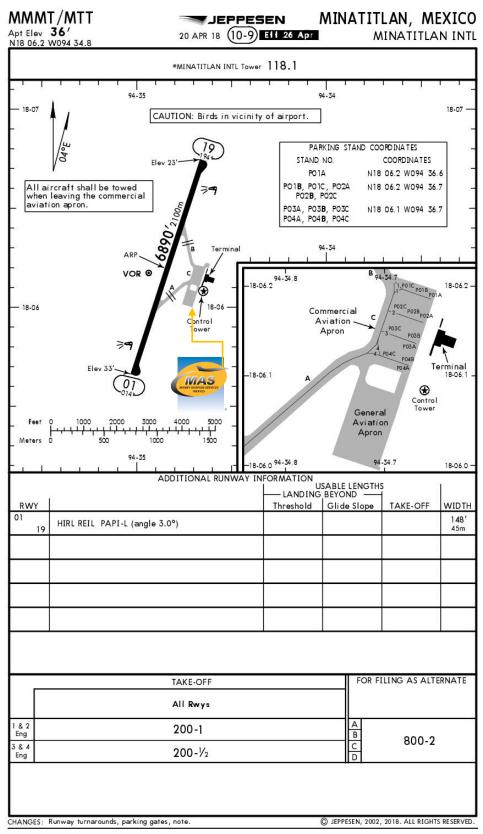

## MMMT/MTT MINATITLAN INTERNATIONAL AIRPORT

### Operational information:

Operational hours: Winter 1300-0100 UTC / Summer 1200-0000 UTC.

Customs and Immigration: During airport

operational hours.

Fuel available: Avgas 100/130 & Jet A-1.

Fuel delays can be expected as the government fuel provider has top priority for commercial operations.

### **Arrival**

- 1. Upon the arrival aircraft have to follow ATC instructions for taxiing to the General Aviation Apron
- 2. Crew and passenger passports will be asked by one of our staff representatives to take them to Immigration facilities.
- 3. Passengers must walk inside the general aviation building to make the CIQ (Customs, Immigration and quarantine) processes. Luggage cannot be inspected without passenger's presence.
- 4. The whole procedure will take around 20-30 minutes.

### **Departure**

- 1. Crew and passenger passports will be asked by one of our staff representatives to take them to immigration facilities.
- 2. The luggage will be taken inside the Xray machine for inspection.
- 3. The whole procedure will take around 20-30 minutes.