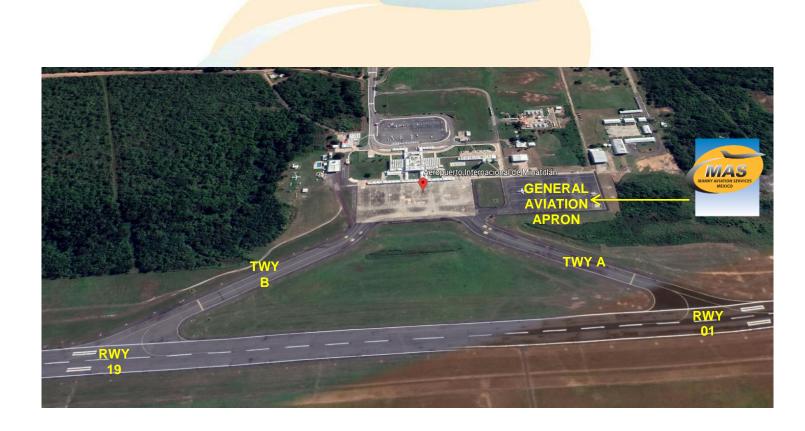

### **Arrival**

- 1. Upon the arrival aircraft have to follow ATC instructions for taxiing to the General Aviation Apron
- 2. Crew and passenger passports will be asked by one of our staff representatives to take them to Immigration facilities.
- 3. Passengers must walk inside the general aviation building to make the CIQ (Customs, Immigration and quarantine) processes. Luggage cannot be inspected without passenger's presence.
- 4. The whole procedure will take around 20-30 minutes.

### **Departure**

- 1. Crew and passenger passports will be asked by one of our staff representatives to take them to immigration facilities.
- 2. The luggage will be taken inside the Xray machine for inspection.
- 3. The whole procedure will take around 20-30 minutes.